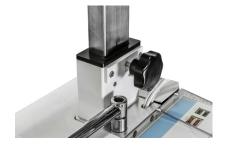

Version with a shelf with standard mouse and keyboard.

 $\uparrow$ 

Easy to release/fix the height with one screw.