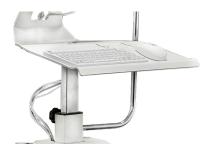

Version with a shelf with standard mouse and keyboard.

 $\uparrow$ 

Easy to release/fix the height with one screw.