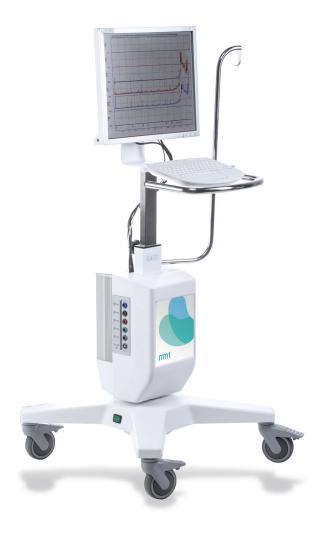

## Uromic Jive

System which always adapts to your daily needs.

- Compact 5 channel system for complex functional diagnostics.
- Height adjustable stand.
- Device chassis equipped with braked wheels allows for easy movement of the device, facilitated by convenient handrails.
- Small footprint minimises use of space in clinic and storage.
- Infection control friendly keyboard.
- Unique wireless uroflowmeter connection at 866/915 MHz ensures the stability and no signal dropout.